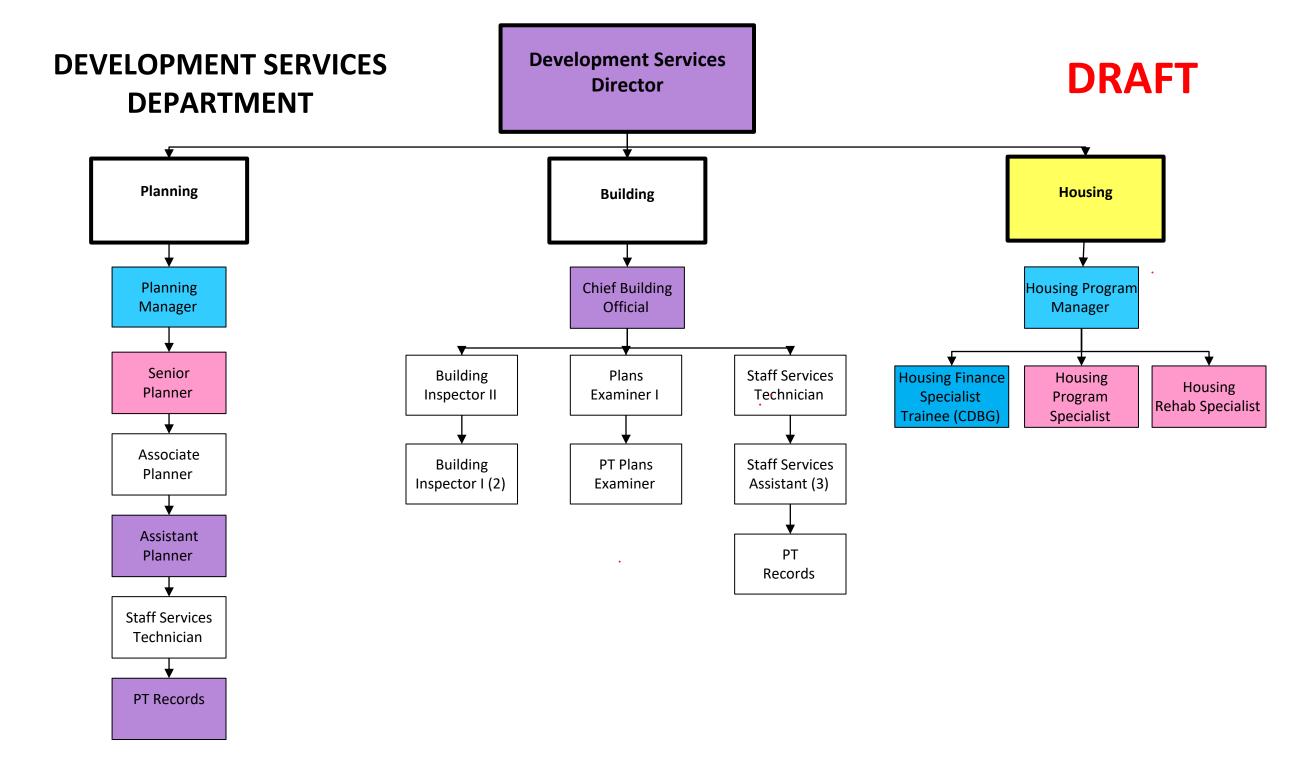

#### 9. ACTION ITEMS:

- A. Appropriating funding for the remainder of FY 21-22 and approving the reorganization of City departments, including the realignment of City personnel and services, revisions to relevant job descriptions, amendments to salary schedules, and position allocation and budget adjustments, as follows:
  - 1) Accepting and endorsing the City Manager's related appointment of Erik Schultze to the position of Deputy Public Works Director effective April 12, 2022
  - 2) Accepting and endorsing the City Manager's related appointment of Katie Quintero to the position of Development Services Director effective April 12, 2022
  - 3) Accepting and endorsing the City Manager's related appointment of Jessie Dhami to the position of Human Resources Director effective April 12, 2022
  - 4) Accepting and endorsing the City Manager's related appointment of Sarah Tamey Eddy to the position of Deputy City Manager effective April 12, 2022
  - Approving and adopting the reorganization of Departments as reflected in the organizational charts attached hereto as Attachment "A," and eliminates the Administrative Services Department and Parks, Recreation, and Public Facilities Maintenance Department
  - 6) Approving the related cost summary attached hereto as Attachment "B"
  - 7) Approving the related position list attached hereto as Attachment "C"
  - 8) Approving the related amendments to salary schedules attached hereto as Attachment "D"
  - 9) Approving the related job descriptions attached hereto as Attachment "E"

#### Recommended Action:

<u>Resolution</u>: Appropriating funding for the remainder of FY 21-22 and approving the reorganization of City departments, including the realignment of City personnel and services, revisions to relevant job descriptions, amendments to salary schedules, and position allocation and budget adjustments, as follows:

- 1) Accepting and endorsing the City Manager's related appointment of Erik Schultze to the position of Deputy Public Works Director effective April 12, 2022
- 2) Accepting and endorsing the City Manager's related appointment of Katie Quintero to the position of Development Services Director effective April 12, 2022
- 3) Accepting and endorsing the City Manager's related appointment of Jessie Dhami to the position of Human Resources Director effective April 12, 2022
- 4) Accepting and endorsing the City Manager's related appointment of Sarah Tamey Eddy to the position of Deputy City Manager effective April 12, 2022
- 5) Approving and adopting the reorganization of Departments as reflected in the

- organizational charts attached hereto as Attachment "A," and eliminates the Administrative Services Department and Parks, Recreation, and Public Facilities Maintenance Department
- 6) Approving the related cost summary attached hereto as Attachment "B"
- 7) Approving the related position list attached hereto as Attachment "C"
- 8) Approving the related amendments to salary schedules attached hereto as Attachment "D"
- 9) Approving the related job descriptions attached hereto as Attachment "E"
- B. Provide direction to staff to proceed with the preparation of plans and specifications based on the revised scope for City Project 19-51 "Columbia Pool Improvements"; and direct staff to proceed with the advertisement of plans and specifications to demo the existing facility in preparation for City Project 19-51 "Columbia Pool Improvements"; and approve the advertisement for construction bids for City Project No. 19-51 "Columbia Pool Improvements"; and approve Amendment No. 1 to the Professional Services Agreement with O'Dell Engineering of Modesto, California, in the amount of \$81,545 (Fund 117 "Cannabis Fund"), bringing the contract total to \$230,075 for engineering and surveying services for City Project No. 19-51 "Columbia Pool Improvements"; and appropriate \$481,545 to account number 301-50-520.51300 "Construction Repairs/Improvements" to be funded via a transfer from Fund 117 "Cannabis Fund" unallocated reserves to provide necessary funding for City Project No. 19-51 "Columbia Pool Improvements"; and appropriate \$2,000,000 to account number 301-50-520.51300 "Construction Repairs/Improvements" to be funded via a transfer from Fund 117 "Cannabis Fund" unallocated reserves to provide necessary funding for City Project No. 19-51 "Columbia Pool Improvements": and appropriate \$3.000.000 to account number 301-50-520.51300 "Construction Repairs/Improvements" to be funded via a transfer from ARPA unallocated reserves to provide necessary funding for City Project No. 19-51 "Columbia Pool Improvements." (Quintero)