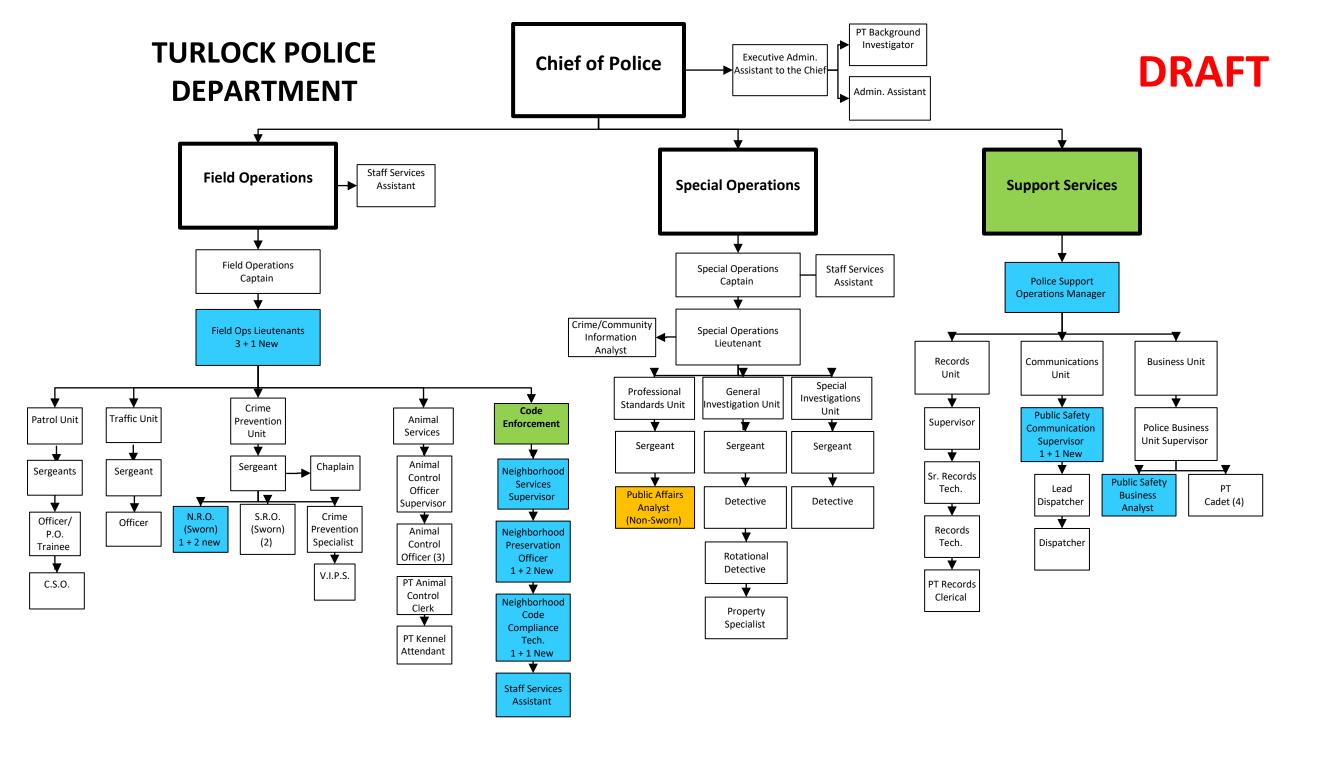

#### 9. ACTION ITEMS:

- A. Appropriating funding for the remainder of FY 21-22 and approving the reorganization of City departments, including the realignment of City personnel and services, revisions to relevant job descriptions, amendments to salary schedules, and position allocation and budget adjustments, as follows:
  - 1) Accepting and endorsing the City Manager's related appointment of Erik Schultze to the position of Deputy Public Works Director effective April 12, 2022
  - 2) Accepting and endorsing the City Manager's related appointment of Katie Quintero to the position of Development Services Director effective April 12, 2022
  - 3) Accepting and endorsing the City Manager's related appointment of Jessie Dhami to the position of Human Resources Director effective April 12, 2022
  - 4) Accepting and endorsing the City Manager's related appointment of Sarah Tamey Eddy to the position of Deputy City Manager effective April 12, 2022
  - Approving and adopting the reorganization of Departments as reflected in the organizational charts attached hereto as Attachment "A," and eliminates the Administrative Services Department and Parks, Recreation, and Public Facilities Maintenance Department
  - 6) Approving the related cost summary attached hereto as Attachment "B"
  - 7) Approving the related position list attached hereto as Attachment "C"
  - 8) Approving the related amendments to salary schedules attached hereto as Attachment "D"
  - 9) Approving the related job descriptions attached hereto as Attachment "E"

#### Recommended Action:

<u>Resolution</u>: Appropriating funding for the remainder of FY 21-22 and approving the reorganization of City departments, including the realignment of City personnel and services, revisions to relevant job descriptions, amendments to salary schedules, and position allocation and budget adjustments, as follows:

- 1) Accepting and endorsing the City Manager's related appointment of Erik Schultze to the position of Deputy Public Works Director effective April 12, 2022
- 2) Accepting and endorsing the City Manager's related appointment of Katie Quintero to the position of Development Services Director effective April 12, 2022
- 3) Accepting and endorsing the City Manager's related appointment of Jessie Dhami to the position of Human Resources Director effective April 12, 2022
- 4) Accepting and endorsing the City Manager's related appointment of Sarah Tamey Eddy to the position of Deputy City Manager effective April 12, 2022
- 5) Approving and adopting the reorganization of Departments as reflected in the

- organizational charts attached hereto as Attachment "A," and eliminates the Administrative Services Department and Parks, Recreation, and Public Facilities Maintenance Department
- 6) Approving the related cost summary attached hereto as Attachment "B"
- 7) Approving the related position list attached hereto as Attachment "C"
- 8) Approving the related amendments to salary schedules attached hereto as Attachment "D"
- 9) Approving the related job descriptions attached hereto as Attachment "E"
- B. Provide direction to staff to proceed with the preparation of plans and specifications based on the revised scope for City Project 19-51 "Columbia Pool Improvements"; and direct staff to proceed with the advertisement of plans and specifications to demo the existing facility in preparation for City Project 19-51 "Columbia Pool Improvements"; and approve the advertisement for construction bids for City Project No. 19-51 "Columbia Pool Improvements"; and approve Amendment No. 1 to the Professional Services Agreement with O'Dell Engineering of Modesto, California, in the amount of \$81,545 (Fund 117 "Cannabis Fund"), bringing the contract total to \$230,075 for engineering and surveying services for City Project No. 19-51 "Columbia Pool Improvements"; and appropriate \$481,545 to account number 301-50-520.51300 "Construction Repairs/Improvements" to be funded via a transfer from Fund 117 "Cannabis Fund" unallocated reserves to provide necessary funding for City Project No. 19-51 "Columbia Pool Improvements"; and appropriate \$2,000,000 to account number 301-50-520.51300 "Construction Repairs/Improvements" to be funded via a transfer from Fund 117 "Cannabis Fund" unallocated reserves to provide necessary funding for City Project No. 19-51 "Columbia Pool Improvements": and appropriate \$3.000.000 to account number 301-50-520.51300 "Construction Repairs/Improvements" to be funded via a transfer from ARPA unallocated reserves to provide necessary funding for City Project No. 19-51 "Columbia Pool Improvements." (Quintero)