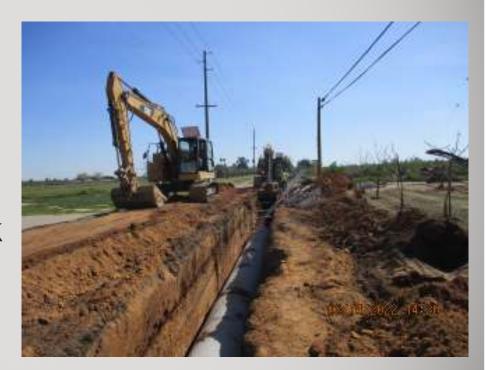

#### Recommended Action:

Provide direction to Staff regarding the allocation of American Rescue Plan Act funds.

E. Update on the progress of the Stanislaus Regional Water Authority (SRWA) Surface Water Project (SWP) and related improvements for acceptance of treated surface water. (Madden)