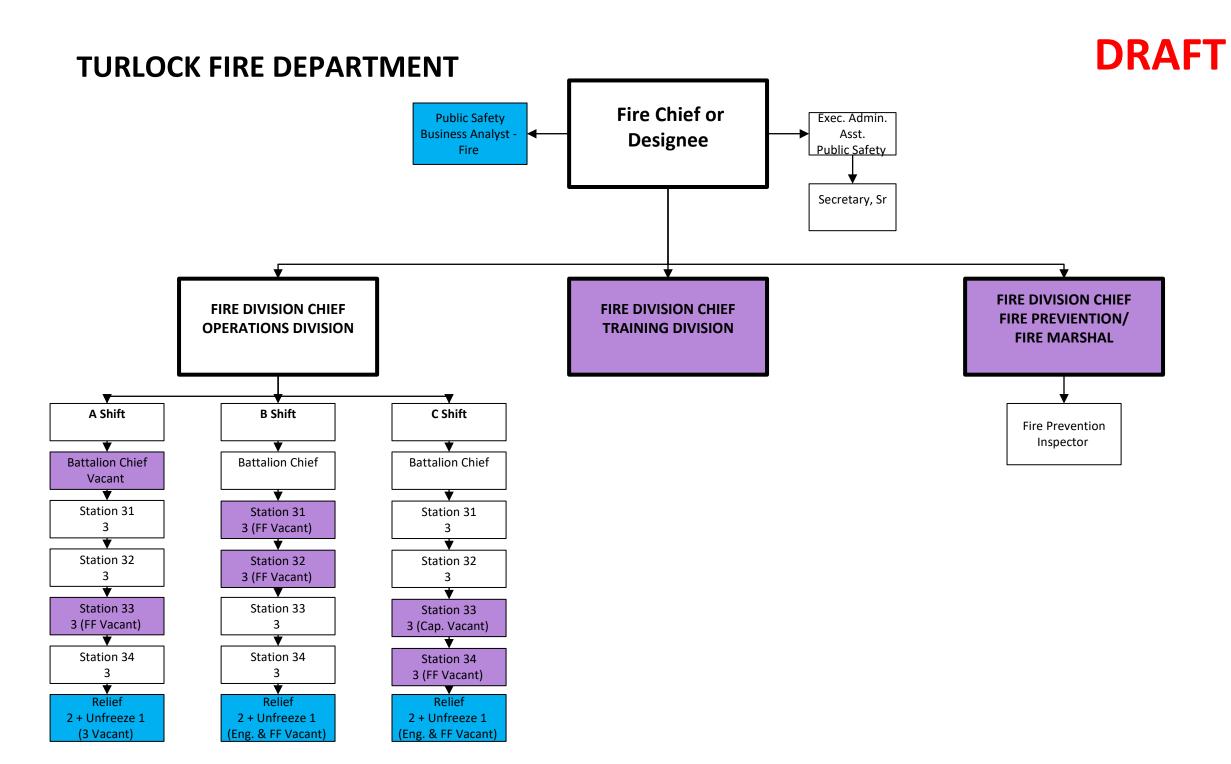

#### 9. ACTION ITEMS:

- A. Appropriating funding for the remainder of FY 21-22 and approving the reorganization of City departments, including the realignment of City personnel and services, revisions to relevant job descriptions, amendments to salary schedules, and position allocation and budget adjustments, as follows:
  - 1) Accepting and endorsing the City Manager's related appointment of Erik Schultze to the position of Deputy Public Works Director effective April 12, 2022
  - 2) Accepting and endorsing the City Manager's related appointment of Katie Quintero to the position of Development Services Director effective April 12, 2022
  - 3) Accepting and endorsing the City Manager's related appointment of Jessie Dhami to the position of Human Resources Director effective April 12, 2022
  - 4) Accepting and endorsing the City Manager's related appointment of Sarah Tamey Eddy to the position of Deputy City Manager effective April 12, 2022
  - Approving and adopting the reorganization of Departments as reflected in the organizational charts attached hereto as Attachment "A," and eliminates the Administrative Services Department and Parks, Recreation, and Public Facilities Maintenance Department
  - 6) Approving the related cost summary attached hereto as Attachment "B"
  - 7) Approving the related position list attached hereto as Attachment "C"
  - 8) Approving the related amendments to salary schedules attached hereto as Attachment "D"
  - 9) Approving the related job descriptions attached hereto as Attachment "E"

#### Recommended Action:

<u>Resolution</u>: Appropriating funding for the remainder of FY 21-22 and approving the reorganization of City departments, including the realignment of City personnel and services, revisions to relevant job descriptions, amendments to salary schedules, and position allocation and budget adjustments, as follows:

- 1) Accepting and endorsing the City Manager's related appointment of Erik Schultze to the position of Deputy Public Works Director effective April 12, 2022
- 2) Accepting and endorsing the City Manager's related appointment of Katie Quintero to the position of Development Services Director effective April 12, 2022
- 3) Accepting and endorsing the City Manager's related appointment of Jessie Dhami to the position of Human Resources Director effective April 12, 2022
- 4) Accepting and endorsing the City Manager's related appointment of Sarah Tamey Eddy to the position of Deputy City Manager effective April 12, 2022
- 5) Approving and adopting the reorganization of Departments as reflected in the

- organizational charts attached hereto as Attachment "A," and eliminates the Administrative Services Department and Parks, Recreation, and Public Facilities Maintenance Department
- 6) Approving the related cost summary attached hereto as Attachment "B"
- 7) Approving the related position list attached hereto as Attachment "C"
- 8) Approving the related amendments to salary schedules attached hereto as Attachment "D"
- 9) Approving the related job descriptions attached hereto as Attachment "E"
- B. Provide direction to staff to proceed with the preparation of plans and specifications based on the revised scope for City Project 19-51 "Columbia Pool Improvements"; and direct staff to proceed with the advertisement of plans and specifications to demo the existing facility in preparation for City Project 19-51 "Columbia Pool Improvements"; and approve the advertisement for construction bids for City Project No. 19-51 "Columbia Pool Improvements"; and approve Amendment No. 1 to the Professional Services Agreement with O'Dell Engineering of Modesto, California, in the amount of \$81,545 (Fund 117 "Cannabis Fund"), bringing the contract total to \$230,075 for engineering and surveying services for City Project No. 19-51 "Columbia Pool Improvements"; and appropriate \$481,545 to account number 301-50-520.51300 "Construction Repairs/Improvements" to be funded via a transfer from Fund 117 "Cannabis Fund" unallocated reserves to provide necessary funding for City Project No. 19-51 "Columbia Pool Improvements"; and appropriate \$2,000,000 to account number 301-50-520.51300 "Construction Repairs/Improvements" to be funded via a transfer from Fund 117 "Cannabis Fund" unallocated reserves to provide necessary funding for City Project No. 19-51 "Columbia Pool Improvements": and appropriate \$3.000.000 to account number 301-50-520.51300 "Construction Repairs/Improvements" to be funded via a transfer from ARPA unallocated reserves to provide necessary funding for City Project No. 19-51 "Columbia Pool Improvements." (Quintero)