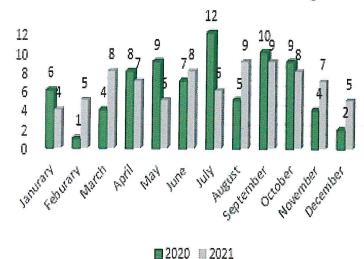

|





Project Applications: January - December





- Conditional Use Permits
- Rezone, Prezone, General Plan Amendments, TULP, Variance, & VTSM
- Minor Discretionary Permits
- Minor Administrative Approvals

### 5 Year Summary



2017 2018 2019 2020 2021

This graph compares the total amount of applications filed for the last five (5) years.

This report is presented to the Planning Commission on an annual basis. The report illustrates project planning applications submitted between January and December 2021. Due to unforeseen project complications, this document does not necessarily represent Turlock's growth rate, because these numbers do not indicate the number of projects that have been constructed.



### **Predevelopment Meetings**



■ 2020 ■ 2021

The bar graph represents the number of predevelopment meetings the Planning Division held in 2019 and in 2020

| 1-1            | 7          |                         |
|----------------|------------|-------------------------|
| Jurisdiction   | Turlock    |                         |
| Reporting Year | 2021       | (Jan. 1 - Dec. 31)      |
|                | 5th Cyrolo | 12/31/2015 - 12/31/2023 |

### ANNUAL ELEMENT PROGRESS REPORT Housing Element Implementation

Note: "+" indicates an optional field Cells in grey contain auto-calculation formulas

(CCR Title 25 §6202)

Table A
Housing Development Applications Submitted

|                    |                                      | Housing Development Applications Submitted   |