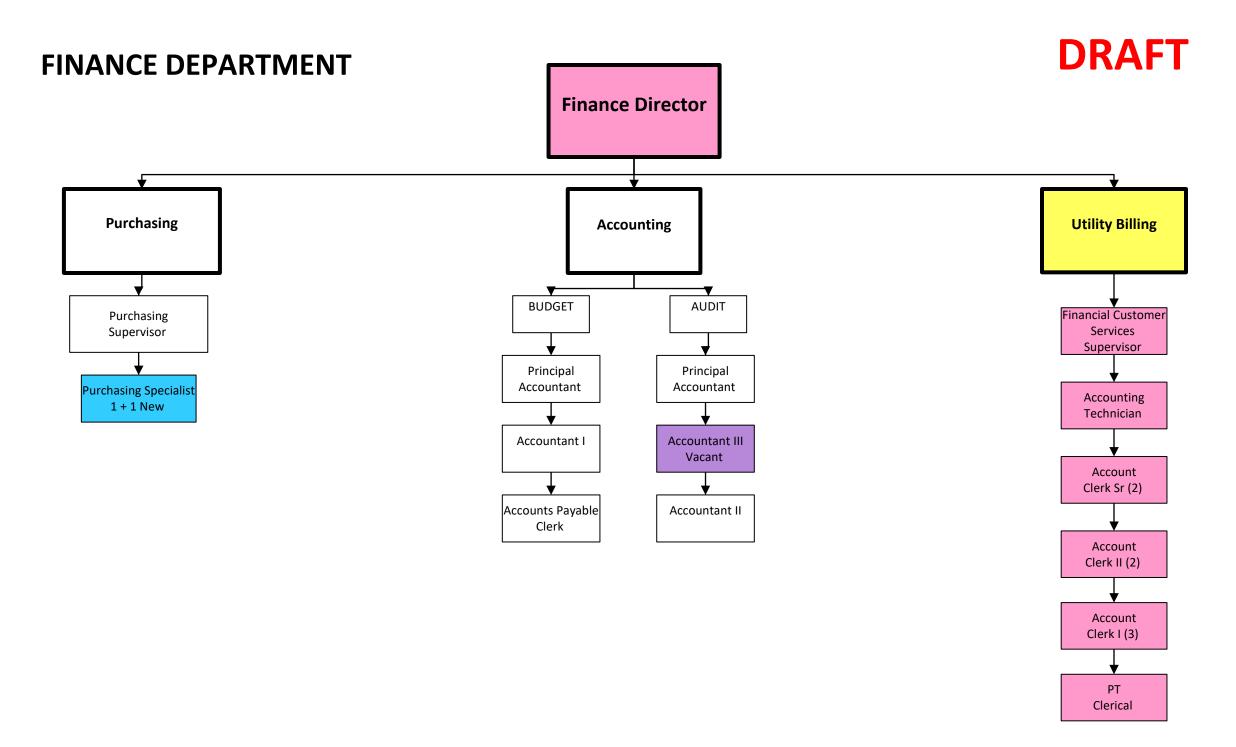

#### 9. ACTION ITEMS:

- A. Appropriating funding for the remainder of FY 21-22 and approving the reorganization of City departments, including the realignment of City personnel and services, revisions to relevant job descriptions, amendments to salary schedules, and position allocation and budget adjustments, as follows:
  - 1) Accepting and endorsing the City Manager's related appointment of Erik Schultze to the position of Deputy Public Works Director effective April 12, 2022
  - 2) Accepting and endorsing the City Manager's related appointment of Katie Quintero to the position of Development Services Director effective April 12, 2022
  - 3) Accepting and endorsing the City Manager's related appointment of Jessie Dhami to the position of Human Resources Director effective April 12, 2022
  - 4) Accepting and endorsing the City Manager's related appointment of Sarah Tamey Eddy to the position of Deputy City Manager effective April 12, 2022
  - Approving and adopting the reorganization of Departments as reflected in the organizational charts attached hereto as Attachment "A," and eliminates the Administrative Services Department and Parks, Recreation, and Public Facilities Maintenance Department
  - 6) Approving the related cost summary attached hereto as Attachment "B"
  - 7) Approving the related position list attached hereto as Attachment "C"
  - 8) Approving the related amendments to salary schedules attached hereto as Attachment "D"
  - 9) Approving the related job descriptions attached hereto as Attachment "E"

- organizational charts attached hereto as Attachment "A," and eliminates the Administrative Services Department and Parks, Recreation, and Public Facilities Maintenance Department
- 6) Approving the related cost summary attached hereto as Attachment "B"
- 7) Approving the related position list attached hereto as Attachment "C"
- 8) Approving the related amendments to salary schedules attached hereto as Attachment "D"
- 9) Approving the related job descriptions attached hereto as Attachment "E"
- B. Provide direction to staff to proceed with the preparation of plans and specifications based on the revised scope for City Project 19-51 "Columbia Pool Improvements"; and direct staff to proceed with the advertisement of plans and specifications to demo the existing facility in preparation for City Project 19-51 "Columbia Pool Improvements"; and approve the advertisement for construction bids for City Project No. 19-51 "Columbia Pool Improvements"; and approve Amendment No. 1 to the Professional Services Agreement with O'Dell Engineering of Modesto, California, in the amount of \$81,545 (Fund 117 "Cannabis Fund"), bringing the contract total to \$230,075 for engineering and surveying services for City Project No. 19-51 "Columbia Pool Improvements"; and appropriate \$481,545 to account number 301-50-520.51300 "Construction Repairs/Improvements" to be funded via a transfer from Fund 117 "Cannabis Fund" unallocated reserves to provide necessary funding for City Project No. 19-51 "Columbia Pool Improvements"; and appropriate \$2,000,000 to account number 301-50-520.51300 "Construction Repairs/Improvements" to be funded via a transfer from Fund 117 "Cannabis Fund" unallocated reserves to provide necessary funding for City Project No. 19-51 "Columbia Pool Improvements": and appropriate \$3.000.000 to account number 301-50-520.51300 "Construction Repairs/Improvements" to be funded via a transfer from ARPA unallocated reserves to provide necessary funding for City Project No. 19-51 "Columbia Pool Improvements." (Quintero)