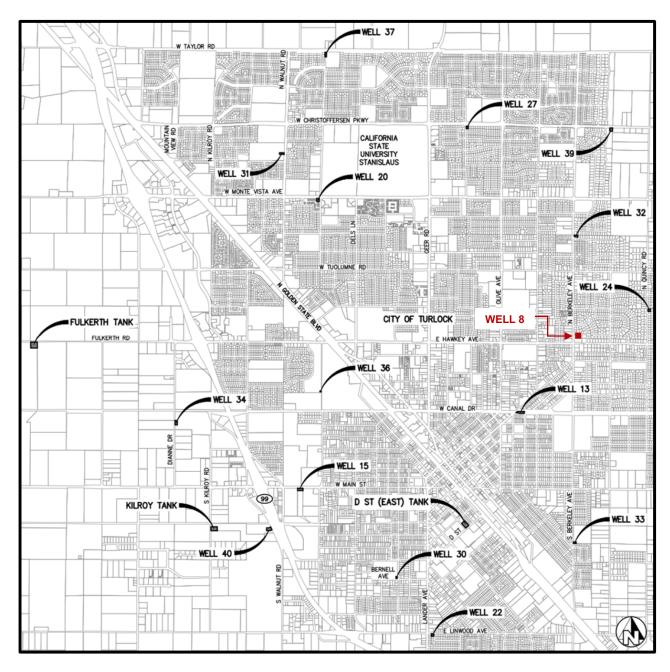

- A. <u>Resolution</u>: Accepting Weekly Demands of March 11, 2022 in the amount of \$1,024,043.02; Weekly Demands of March 18, 2022 in the amount of \$3,823,537.78; and Weekly Demands of March 25, 2022 in the amount of \$1,009,279.50
- B. Motion: Accepting Minutes of the Regular and Special Meetings of March 22, 2022
- C. <u>Motion</u>: Approving of Contract Change Order No. 4 in the amount of \$79,489.01 (Fund 420) with Clark Bros., Inc., of Fresno, California, for City Project No. 20-027 "City Wide Chlorination" bringing the contract total to \$4,497,221.16
- D. <u>Resolution</u>: Authorizing the City Manager to seek Measure L Rail Services grant funding from the Stanislaus Council of Governments (StanCOG) for an Amtrak Shuttle pilot project to provide enhanced demand-response transit connectivity to the Turlock-Denair Amtrak Station for a 27-month grant period commencing on April 1, 2022
- E. <u>Resolution:</u> Accepting the 2021 General Plan Annual Report pursuant to California Government Code Section 65400(a)(2) to be submitted to the Governor's Office of Planning and Research and the California Department of Housing and Community Development
- F. <u>Motion</u>: Approving an agreement between the City of Turlock and Economic & Planning Systems, Inc. (EPS) to provide administrative services in connection with the annual direct assessment process for Turlock Community Facilities District (CFD) No. 1 Monte Vista Corridor (District)