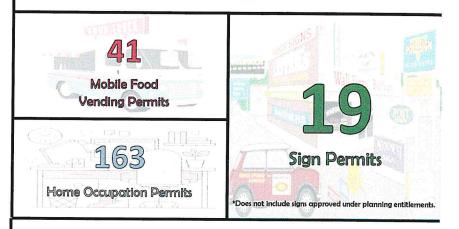

|





Project Applications: January - December





- Conditional Use Permits
- Rezone, Prezone, General Plan Amendments, TULP, Variance, & VTSM
- Minor Discretionary Permits
- Minor Administrative Approvals

### 5 Year Summary



2017 2018 2019 2020 2021

This graph compares the total amount of applications filed for the last five (5) years.

This report is presented to the Planning Commission on an annual basis. The report illustrates project planning applications submitted between January and December 2021. Due to unforeseen project complications, this document does not necessarily represent Turlock's growth rate, because these numbers do not indicate the number of projects that have been constructed.



### **Predevelopment Meetings**



■ 2020 ■ 2021

The bar graph represents the number of predevelopment meetings the Planning Division held in 2019 and in 2020

| 1-1            | 7          |                         |
|----------------|------------|-------------------------|
| Jurisdiction   | Turlock    |                         |
| Reporting Year | 2021       | (Jan. 1 - Dec. 31)      |
|                | 5th Cyrolo | 12/31/2015 - 12/31/2023 |

### ANNUAL ELEMENT PROGRESS REPORT Housing Element Implementation

Note: "+" indicates an optional field Cells in grey contain auto-calculation formulas

(CCR Title 25 §6202)

Table A
Housing Development Applications Submitted

|                    |                                      | Housing Development Applications Submitted   |