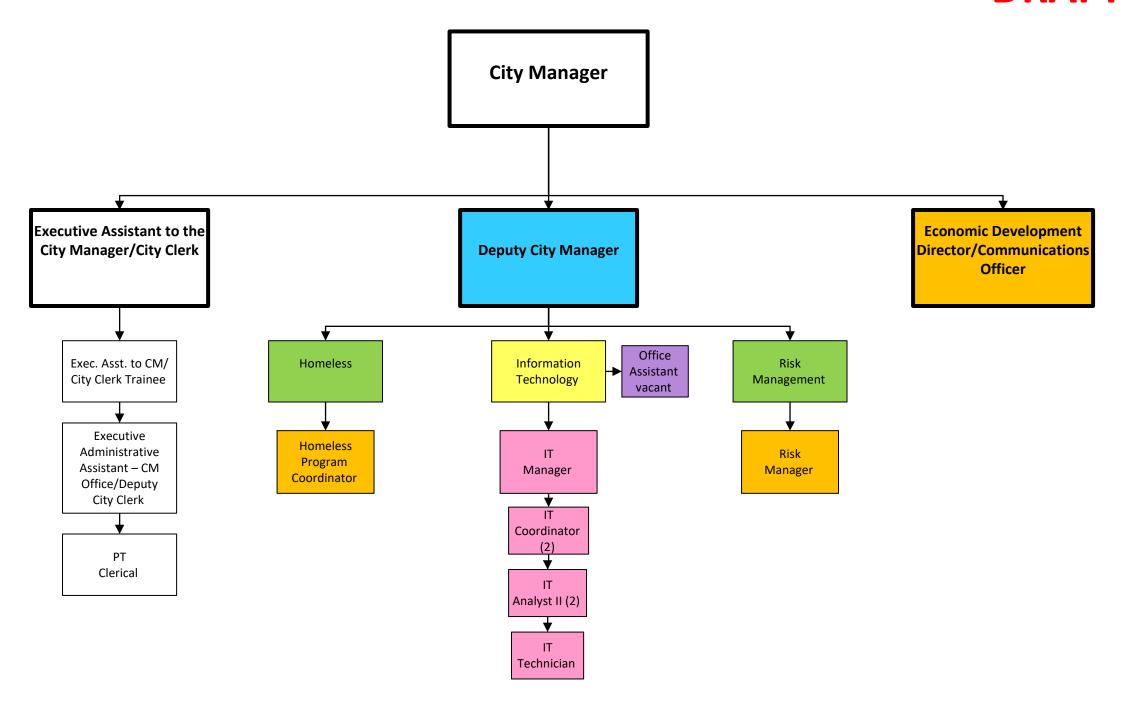

#### 9. ACTION ITEMS:

- A. Appropriating funding for the remainder of FY 21-22 and approving the reorganization of City departments, including the realignment of City personnel and services, revisions to relevant job descriptions, amendments to salary schedules, and position allocation and budget adjustments, as follows:
  - 1) Accepting and endorsing the City Manager's related appointment of Erik Schultze to the position of Deputy Public Works Director effective April 12, 2022
  - 2) Accepting and endorsing the City Manager's related appointment of Katie Quintero to the position of Development Services Director effective April 12, 2022
  - 3) Accepting and endorsing the City Manager's related appointment of Jessie Dhami to the position of Human Resources Director effective April 12, 2022
  - 4) Accepting and endorsing the City Manager's related appointment of Sarah Tamey Eddy to the position of Deputy City Manager effective April 12, 2022
  - Approving and adopting the reorganization of Departments as reflected in the organizational charts attached hereto as Attachment "A," and eliminates the Administrative Services Department and Parks, Recreation, and Public Facilities Maintenance Department
  - 6) Approving the related cost summary attached hereto as Attachment "B"
  - 7) Approving the related position list attached hereto as Attachment "C"
  - 8) Approving the related amendments to salary schedules attached hereto as Attachment "D"
  - 9) Approving the related job descriptions attached hereto as Attachment "E"

- organizational charts attached hereto as Attachment "A," and eliminates the Administrative Services Department and Parks, Recreation, and Public Facilities Maintenance Department
- 6) Approving the related cost summary attached hereto as Attachment "B"
- 7) Approving the related position list attached hereto as Attachment "C"
- 8) Approving the related amendments to salary schedules attached hereto as Attachment "D"
- 9) Approving the related job descriptions attached hereto as Attachment "E"
- B. Provide direction to staff to proceed with the preparation of plans and specifications based on the revised scope for City Project 19-51 "Columbia Pool Improvements"; and direct staff to proceed with the advertisement of plans and specifications to demo the existing facility in preparation for City Project 19-51 "Columbia Pool Improvements"; and approve the advertisement for construction bids for City Project No. 19-51 "Columbia Pool Improvements"; and approve Amendment No. 1 to the Professional Services Agreement with O'Dell Engineering of Modesto, California, in the amount of \$81,545 (Fund 117 "Cannabis Fund"), bringing the contract total to \$230,075 for engineering and surveying services for City Project No. 19-51 "Columbia Pool Improvements"; and appropriate \$481,545 to account number 301-50-520.51300 "Construction Repairs/Improvements" to be funded via a transfer from Fund 117 "Cannabis Fund" unallocated reserves to provide necessary funding for City Project No. 19-51 "Columbia Pool Improvements"; and appropriate \$2,000,000 to account number 301-50-520.51300 "Construction Repairs/Improvements" to be funded via a transfer from Fund 117 "Cannabis Fund" unallocated reserves to provide necessary funding for City Project No. 19-51 "Columbia Pool Improvements": and appropriate \$3.000.000 to account number 301-50-520.51300 "Construction Repairs/Improvements" to be funded via a transfer from ARPA unallocated reserves to provide necessary funding for City Project No. 19-51 "Columbia Pool Improvements." (Quintero)