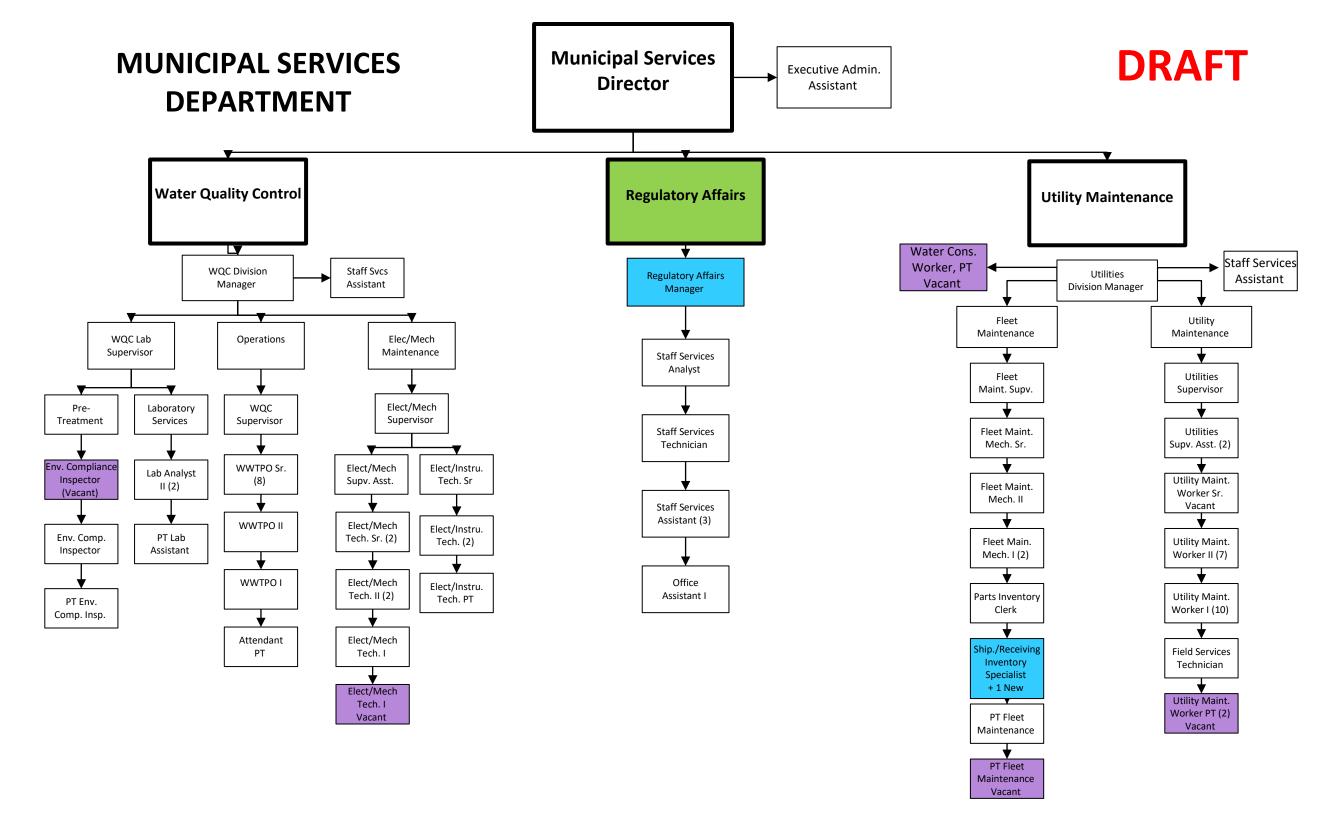

#### 9. ACTION ITEMS:

- A. Appropriating funding for the remainder of FY 21-22 and approving the reorganization of City departments, including the realignment of City personnel and services, revisions to relevant job descriptions, amendments to salary schedules, and position allocation and budget adjustments, as follows:
  - 1) Accepting and endorsing the City Manager's related appointment of Erik Schultze to the position of Deputy Public Works Director effective April 12, 2022
  - 2) Accepting and endorsing the City Manager's related appointment of Katie Quintero to the position of Development Services Director effective April 12, 2022
  - 3) Accepting and endorsing the City Manager's related appointment of Jessie Dhami to the position of Human Resources Director effective April 12, 2022
  - 4) Accepting and endorsing the City Manager's related appointment of Sarah Tamey Eddy to the position of Deputy City Manager effective April 12, 2022
  - Approving and adopting the reorganization of Departments as reflected in the organizational charts attached hereto as Attachment "A," and eliminates the Administrative Services Department and Parks, Recreation, and Public Facilities Maintenance Department
  - 6) Approving the related cost summary attached hereto as Attachment "B"
  - 7) Approving the related position list attached hereto as Attachment "C"
  - 8) Approving the related amendments to salary schedules attached hereto as Attachment "D"
  - 9) Approving the related job descriptions attached hereto as Attachment "E"

#### Recommended Action:

<u>Resolution</u>: Appropriating funding for the remainder of FY 21-22 and approving the reorganization of City departments, including the realignment of City personnel and services, revisions to relevant job descriptions, amendments to salary schedules, and position allocation and budget adjustments, as follows:

- 1) Accepting and endorsing the City Manager's related appointment of Erik Schultze to the position of Deputy Public Works Director effective April 12, 2022
- 2) Accepting and endorsing the City Manager's related appointment of Katie Quintero to the position of Development Services Director effective April 12, 2022
- 3) Accepting and endorsing the City Manager's related appointment of Jessie Dhami to the position of Human Resources Director effective April 12, 2022
- 4) Accepting and endorsing the City Manager's related appointment of Sarah Tamey Eddy to the position of Deputy City Manager effective April 12, 2022
- 5) Approving and adopting the reorganization of Departments as reflected in the

- organizational charts attached hereto as Attachment "A," and eliminates the Administrative Services Department and Parks, Recreation, and Public Facilities Maintenance Department
- 6) Approving the related cost summary attached hereto as Attachment "B"
- 7) Approving the related position list attached hereto as Attachment "C"
- 8) Approving the related amendments to salary schedules attached hereto as Attachment "D"
- 9) Approving the related job descriptions attached hereto as Attachment "E"
- B. Provide direction to staff to proceed with the preparation of plans and specifications based on the revised scope for City Project 19-51 "Columbia Pool Improvements"; and direct staff to proceed with the advertisement of plans and specifications to demo the existing facility in preparation for City Project 19-51 "Columbia Pool Improvements"; and approve the advertisement for construction bids for City Project No. 19-51 "Columbia Pool Improvements"; and approve Amendment No. 1 to the Professional Services Agreement with O'Dell Engineering of Modesto, California, in the amount of \$81,545 (Fund 117 "Cannabis Fund"), bringing the contract total to \$230,075 for engineering and surveying services for City Project No. 19-51 "Columbia Pool Improvements"; and appropriate \$481,545 to account number 301-50-520.51300 "Construction Repairs/Improvements" to be funded via a transfer from Fund 117 "Cannabis Fund" unallocated reserves to provide necessary funding for City Project No. 19-51 "Columbia Pool Improvements"; and appropriate \$2,000,000 to account number 301-50-520.51300 "Construction Repairs/Improvements" to be funded via a transfer from Fund 117 "Cannabis Fund" unallocated reserves to provide necessary funding for City Project No. 19-51 "Columbia Pool Improvements": and appropriate \$3.000.000 to account number 301-50-520.51300 "Construction Repairs/Improvements" to be funded via a transfer from ARPA unallocated reserves to provide necessary funding for City Project No. 19-51 "Columbia Pool Improvements." (Quintero)