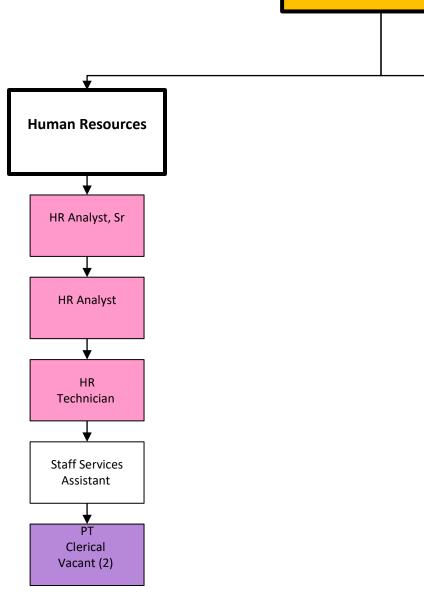

#### 9. ACTION ITEMS:

- A. Appropriating funding for the remainder of FY 21-22 and approving the reorganization of City departments, including the realignment of City personnel and services, revisions to relevant job descriptions, amendments to salary schedules, and position allocation and budget adjustments, as follows:
  - 1) Accepting and endorsing the City Manager's related appointment of Erik Schultze to the position of Deputy Public Works Director effective April 12, 2022
  - 2) Accepting and endorsing the City Manager's related appointment of Katie Quintero to the position of Development Services Director effective April 12, 2022
  - 3) Accepting and endorsing the City Manager's related appointment of Jessie Dhami to the position of Human Resources Director effective April 12, 2022
  - 4) Accepting and endorsing the City Manager's related appointment of Sarah Tamey Eddy to the position of Deputy City Manager effective April 12, 2022
  - Approving and adopting the reorganization of Departments as reflected in the organizational charts attached hereto as Attachment "A," and eliminates the Administrative Services Department and Parks, Recreation, and Public Facilities Maintenance Department
  - 6) Approving the related cost summary attached hereto as Attachment "B"
  - 7) Approving the related position list attached hereto as Attachment "C"
  - 8) Approving the related amendments to salary schedules attached hereto as Attachment "D"
  - 9) Approving the related job descriptions attached hereto as Attachment "E"

- organizational charts attached hereto as Attachment "A," and eliminates the Administrative Services Department and Parks, Recreation, and Public Facilities Maintenance Department
- 6) Approving the related cost summary attached hereto as Attachment "B"
- 7) Approving the related position list attached hereto as Attachment "C"
- 8) Approving the related amendments to salary schedules attached hereto as Attachment "D"
- 9) Approving the related job descriptions attached hereto as Attachment "E"
- B. Provide direction to staff to proceed with the preparation of plans and specifications based on the revised scope for City Project 19-51 "Columbia Pool Improvements"; and direct staff to proceed with the advertisement of plans and specifications to demo the existing facility in preparation for City Project 19-51 "Columbia Pool Improvements"; and approve the advertisement for construction bids for City Project No. 19-51 "Columbia Pool Improvements"; and approve Amendment No. 1 to the Professional Services Agreement with O'Dell Engineering of Modesto, California, in the amount of \$81,545 (Fund 117 "Cannabis Fund"), bringing the contract total to \$230,075 for engineering and surveying services for City Project No. 19-51 "Columbia Pool Improvements"; and appropriate \$481,545 to account number 301-50-520.51300 "Construction Repairs/Improvements" to be funded via a transfer from Fund 117 "Cannabis Fund" unallocated reserves to provide necessary funding for City Project No. 19-51 "Columbia Pool Improvements"; and appropriate \$2,000,000 to account number 301-50-520.51300 "Construction Repairs/Improvements" to be funded via a transfer from Fund 117 "Cannabis Fund" unallocated reserves to provide necessary funding for City Project No. 19-51 "Columbia Pool Improvements": and appropriate \$3.000.000 to account number 301-50-520.51300 "Construction Repairs/Improvements" to be funded via a transfer from ARPA unallocated reserves to provide necessary funding for City Project No. 19-51 "Columbia Pool Improvements." (Quintero)